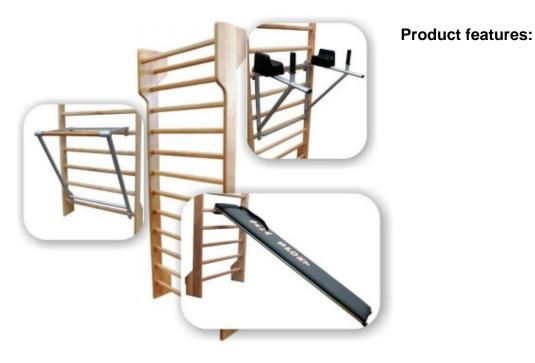

The kit includes an **abdominal bench** with simple lines, but extremely robust and effective for exercising the abdominal bands, equipped with **a locking band** for the ankles, it uses the many rungs on the shoulder rest to **adjust the slope** and therefore the effort.

Then there is our **steel and wood pull-up bar**, the perfect completion for all **suspension exercises**. The tool can be placed at any height with respect to the rungs of the shoulder rest, using them as a support and distancing the athlete from the body of the shoulder rest. **Easy to adjust and position,** it can be used both low and high, expanding the range of possible movements.

Finally, to complete this **kit for backrest training**, we find the **triceps and abdominal bar**, this very comfortable tool allows you to train the triceps and abdominal area using your legs as a direct load.