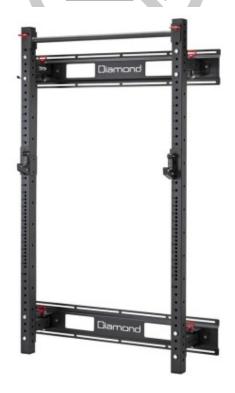

## **Product description:**

The **DIAMOND Foldable Wall Power Rack** is an innovative rack engineered for **wall mounting**. It can be **folded outwards** to save space, maintaining all the features and solidity of a standard power rack.

Designed with a hinge system with locking pin, it meets all safety standards while remaining easy to install.

The **distance from the wall of 44 cm** facilitates the customer's installation needs as it takes up little space. **Laser-cut holes** (50mm distance) and front laser cutting 1-25 digits, a total of 25 scale numbers, allow the user a wide and precise positioning of accessories.