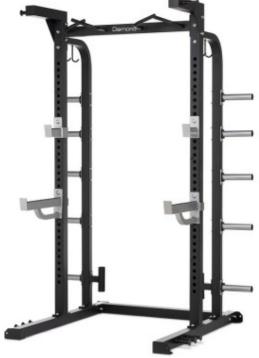

## **Product description:**

The **DIAMOND Power Rack Pro** is an **All-In-One training** station where you can perform **full body workouts** in complete safety.

The structure, which features **uprights with a 75 x 75x 3 mm section and 35 holes** for adjusting the supports, was designed to meet the standards of intensive use in contexts such as that of the classic gym or cross training centre.

The double layer scratch-resistant epoxy powder coating increases its importance.