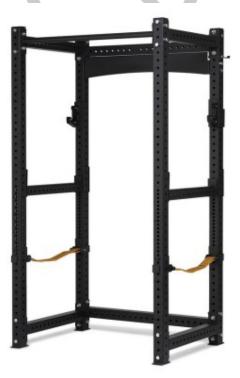

## **Product description:**

The **DIAMOND Power Cage Rack** is an **All-In-One training** station where you can perform full body workouts in complete safety.

The structure, which features uprights with a section of **75 x 50 x 2.5 mm and 30 holes** for adjusting the supports, has been designed to meet safety and stability standards and an excellent quality/price ratio, also taking into account the small dimensions. **Tested for loads of 320 kg.**