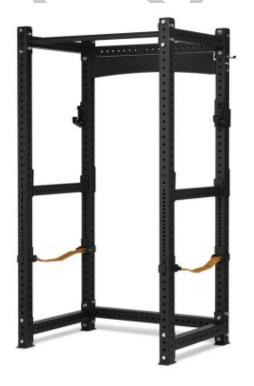

## **Product description:**

The **Power Cage Rack**, **PCR-M** by **DIAMOND**, is an "all in one" muscle strengthening structure designed to envelop the athlete during the **workout**, guaranteeing safety, stability and capacity, in line with the needs of the most varied practitioners extraction.

Thanks to the uprights made of  $75 \times 75 \times 3 \text{ mm}$  boxed sections, at the top of the category, it guarantees a payload capacity of up to 450 kg.

The height adjustment of the loading and safety accessories is guaranteed by **45 holes**, with different centre-centres, located on the uprights. Easy to assemble, PCR-M guarantees **durability and immediacy of use**, in minimal space.