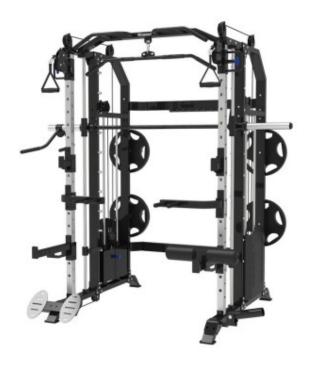

## **Product description:**

The **DIAMOND All In One** machine is the perfect multifunction station with which it will be possible to train any muscle group.

Designed to replace the most popular machines found in any commercial gym with the advantage of **saving space without losing functionality** .

This machine actually performs the functions of: **power rack, dual pulley, smith machine, high/low pulley, pull-up bar, dip station, t-bar, record rack.** The dual pulley has 18 adjustments. Movement of the smith machine balance wheel via high-quality ball bearings on linear guides.