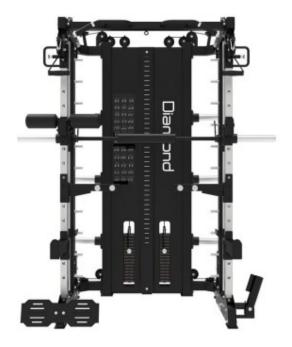

## **Product description:**

The **DIAMOND All In One machine** is the perfect multifunction station with which it will be possible to train any muscle group.

Designed to replace the most popular machines found in any commercial gym with the advantage of **saving space** without losing functionality.

This machine actually performs the functions of: **power rack, dual pulley, smith machine, high/low pulley, pull-up bar, dip station, t-bar, disc rack and barbell.** The dual pulley has 13 adjustments. Movement of the smith machine balance wheel via high-quality ball bearings on linear guides.