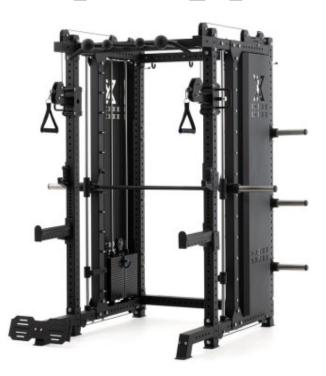

## **Product description:**

The **DIAMOND All In One** machine is the perfect multifunction station with which it will be possible to train any muscle group.

Designed to replace the most popular machines found in any commercial gym with the advantage of **saving space** without losing functionality.

This machine actually performs the functions of: power rack, dual pulley, smith machine, high/low pulley, vertical leg press, pull-up bar, lever arms, dip station, t-bar, disc rack and barbell. The dual pulley has 34 adjustments.

Movement of the smith machine balance wheel via high-quality ball bearings on linear guides.