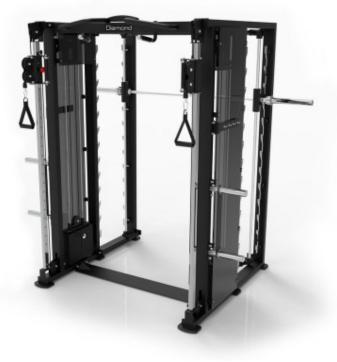

## **Product description:**

The **DIAMOND 750 Series All In One** machine represents the maximum expression of the perfect multifunction station with which it will be possible to train any muscle group.

Designed to replace the most popular machines found in any commercial gym with the advantage of **saving space** without losing functionality.

This machine actually performs the functions of: **power rack**, **dual pulley**, **smith machine**, **high/low pulley**, **pull-up bar**, **disc rack**. The dual pulley has 20 adjustments.

The Smith Machine has a patented coupling/uncoupling device that facilitates use for the customer, furthermore the sliding is regulated both vertically and horizontally, so as to simulate unguided work following the biological and natural movement of the body.