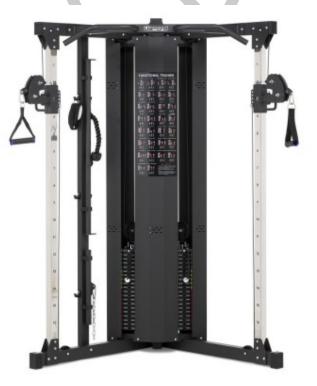

## **Product description:**

The **Dual Pulley Pro CCR-P** by **DIAMOND** is a solid and versatile machine, designed for use both in assisted and supervised contexts and in situations where the user can manage the **training without the presence of a trainer**.

The two weight columns are placed in the center of the machine, with a divergent angle, so as to be easily used even by **two athletes at the same time.** 

The completely pivoting **pulleys**, adjustable in height, also allow isolation routines, supporting the most modern **functional training protocols**.

The available load, consisting of **20 metal tiles weighing 4.5 kg on each side**, satisfies the needs of users of various backgrounds, maintaining the immediacy of use and structural safety unchanged, thanks to the complete carterization of the weight packs.