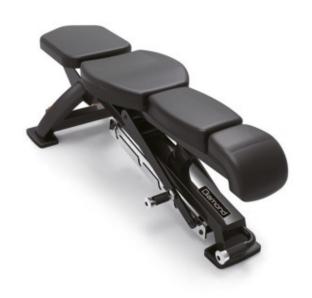

## **Product description:**

The **ADJUSTABLE BENCH** from the **750 Series** by **DIAMOND** is a professional **adjustable bench** with unique sturdiness and solidity characteristics of its kind.

Its attractive design makes it the "must have" of centers specialized in crosstraining and functional training.

The seat has 2 adjustments, one horizontal and one inclined.

The **bench** is easily transportable and movable thanks to the rear sliding wheels and the ergonomic handle positioned under the seat.