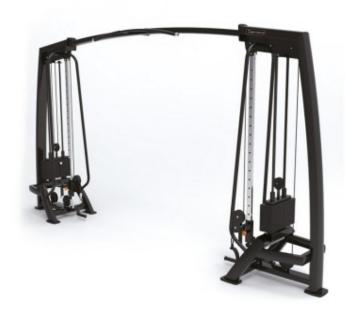

## **Product description:**

**DIAMOND** 's **750 Series Adjustable Crossover** is a popular and near-indispensable machine found in nearly every fitness facility.

The elegant design of the die-cast aluminum slide bar makes adjustment extremely easy and smooth. Connection post with **multi-grip bar for chin-ups**.

Ercoline adjustment system at 19 heights. Alloy steel slide bars that ensure smoother movements.

Machining of aluminum pulleys with CNC process; the bearings are built with high quality material to withstand high intensities and for a long time. **Coated metal cable with resistance capacity up to 1400 kg.**