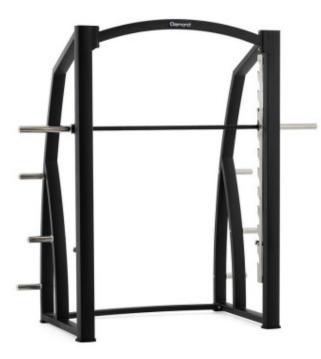

## Smith Machine Diamond Series 750 Plate Loaded

## **Product description:**

The DIAMOND 750 Series Smith Machine has a patented hook/unhook device that makes it easier to use.

Design including counterweight to facilitate use for all users. The machine is equipped with a **safety mechanism** to ensure safe use during training.

## 8mm thick stainless steel hook plate.

Olympic bar with a load capacity of 400 kg , made of material that guarantees long life and no deformation.