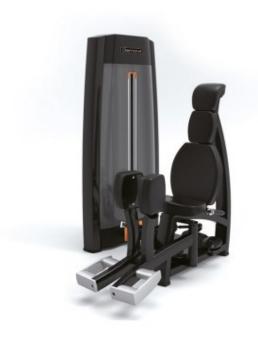

## **Product description:**

The **DIAMOND 750 Series Adductor Machine** is a fundamental machine for the progression and strength training of the **adductor muscles**.

The **adjustable starting position** offers easy entry/exit as well as a customizable range of motion. The **side-mounted stack** allows for convenient and quick weight adjustment. Alloy steel slide bars that ensure smoother movements.

**End cap in anodized aluminum alloy** which makes it even more resistant as well as giving it a decidedly more elegant look. High density foam padding, PU leather upholstery "for furnishings" and **ABS protective casing.** 

Machining of aluminum pulleys with CNC process; the bearings, built with high quality material to withstand high intensities and for a long period. **Coated metal cable with resistance capacity up to 1400 kg.**