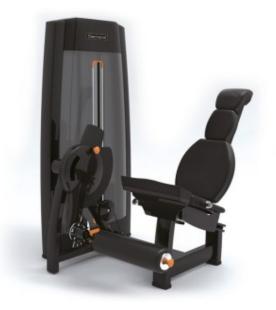

## **Product description:**

The **DIAMOND 750 Series Leg Extension** is a leg extension machine that works and strengthens the quadriceps muscles of the thighs.

All adjustments are accessible from the seated position and the adjustable starting position provides five different starting points for maximum user comfort. **Alloy steel slide bars** that ensure smoother movements.

**End cap in anodized aluminum alloy** which makes it even more resistant as well as giving it a decidedly more elegant look. High density foam padding, PU leather upholstery "for furnishings" and **ABS protective casing.** 

Machining of aluminum pulleys with CNC process; the bearings are built with high quality material to withstand high intensities and for a long time. **Coated metal cable with resistance capacity up to 1400 kg.**