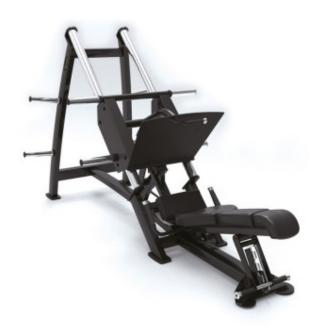

## Leg Press 45° Plate Loaded Diamond Series 750

## **Product description:**

The **DIAMOND 750 Series 45° Leg Press** features 75mm diameter alloy steel slide bars, with a hard chrome surface treatment, to ensure a long-lasting and smooth movement process.