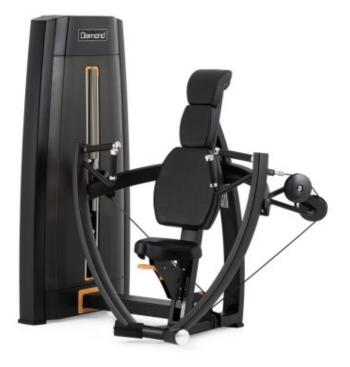

## **Product description:**

The **DIAMOND 750 Series Chest Press** has **independent converging arms that allow a natural upward thrust movement**.

The **double grip on each arm** gives the user increased comfort and the possibility of varying the exercise mode.

Alloy steel **slide bars** that ensure smoother movements. End cap in anodized aluminum alloy which makes it even more resistant as well as giving it a decidedly more elegant look.

High density foam padding, PU leather upholstery "for furnishings" and **ABS protective casing**. Machining of aluminum pulleys with CNC process; the bearings are built with high quality material to withstand high intensities and for a long time.