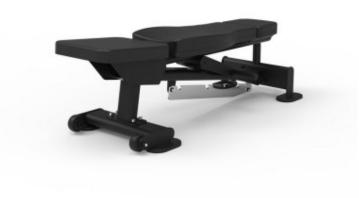

## **Product description:**

The **ADJUSTABLE BENCH** from the **550 Series** by **DIAMOND** is a professional **adjustable bench** with unique sturdiness and solidity characteristics of its kind.

Its attractive design makes it the "must have" of centers specialized in crosstraining and functional training.

The seat has 2 adjustments, one horizontal and one inclined.

The **bench** is easily transportable and movable thanks to the rear sliding wheels and the ergonomic handle positioned under the seat.