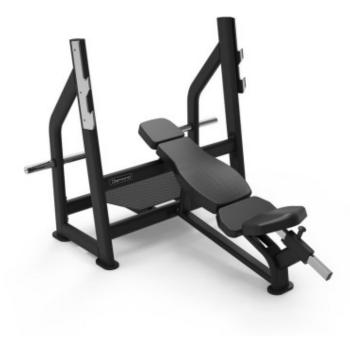

## **Product description:**

The **GB550-OLYINCLINE** from **DIAMOND** is the quintessential **Olympic incline bench** from the 550 series.

The **barbell supports** have a **urethane** coating that limits noise and protects the barbell from wear.

The **shaped cushions** use molded foam which guarantees excellent comfort and durability.

The seat, comfortable and ergonomic, is **adjustable to different heights** so as to adapt to all users.