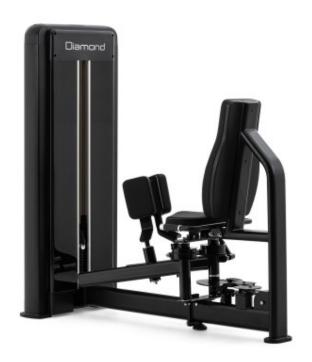

## Combo Abductor - Adductor Diamond Series 550

## **Product description:**

The **DIAMOND 550 Series Abductor/Adductor** combo machine is a dual-purpose product for the progression and strength training of the **abductor muscles of the outer thighs, adductors and glutes.** 

The adjustable starting position offers easy entry/exit as well as a customizable range of motion.

The front-mounted stack acts as a screen for total privacy. High density foam padding, PU leather upholstery "for furnishings" and **ABS protective casing.** 