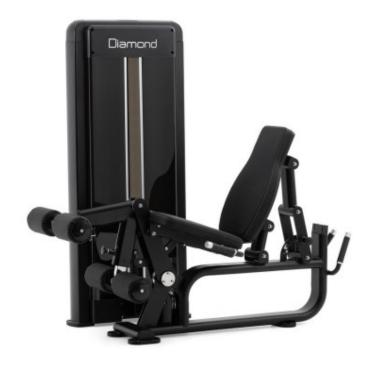

## Combo Leg Extension - Leg Curl Diamond Series 550

## **Product description:**

The **DIAMOND 550 Series Leg Extension/Leg Curl** Combo is the solution that allows you to have a machine capable of training the **front and back muscles of the leg and the buttocks.** 