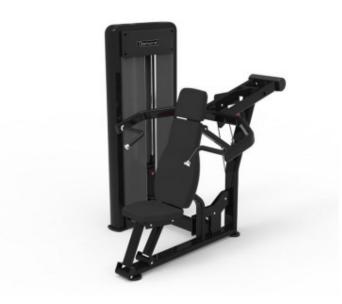

## Combo Chest Press - Shoulder Press Diamond Series 550

## **Product description:**

The **DIAMOND Series 550 Shoulder Press** features dual position handles that increase comfort and possibilities of use by the customer.

The adjustable seat offers a wide range of positions. High density foam padding, PU leather upholstery "for furnishings" and **ABS protective casing.** 