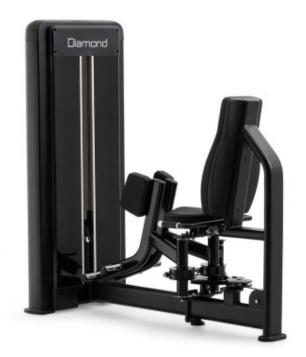

## **Product description:**

The **DIAMOND 550 Series Adductor Machine** is a fundamental machine for the progression and strength training of the **adductor muscles**.

The adjustable starting position offers easy entry/exit as well as a customizable range of motion.

The front-mounted stack acts as a screen for **total privacy**. High density foam padding, PU leather upholstery "for furnishings" and **ABS protective casing**.

Machining of aluminum pulleys with CNC process; the bearings are built with high quality material to withstand high intensities and for a long time. **Full cover**, virgin ABS material with 4mm thickness, durable and eco-friendly.