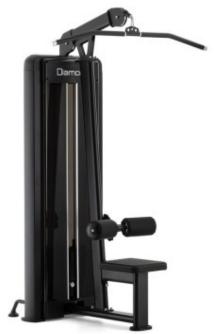

## **Product description:**

The **DIAMOND 550 Series Lat Machine** is a machine equipped with thigh cushions that easily adjust to provide stability and comfort to the user, also the supplied straight bar has angled ends to ensure **correct positioning of the arm and wrist during the trainings.** 

High density foam padding, PU leather upholstery "for furnishings" and ABS protective casing.

The seat is made of aluminum alloy parallelogram arm structure, torsion spring adjustment, comfortable and safe

Machining of **aluminum pulleys** with CNC process; the bearings are built with high quality material to withstand high intensities and for a long time.

Full cover , virgin ABS material with 4mm thickness, durable and eco-friendly . Coated metal cable with resistance capacity up to 1400 kg .