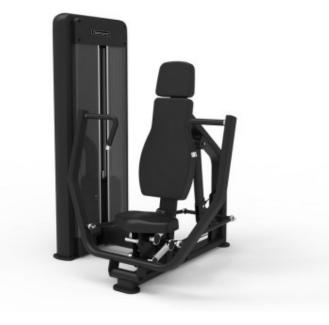

## **Product description:**

The **DIAMOND 550 Series Chest Press** features a double handle which increases comfort and possibilities of use by the customer.

The **adjustable seat** offers a wide range of positions. High density **foam padding**, PU leather upholstery "for furnishings" and **ABS protective** casing

The seat is made of aluminum alloy parallelogram arm structure, torsion spring adjustment, comfortable and safe.

Machining of **aluminum** pulleys with CNC process; the bearings, built with high quality material to withstand high intensities and for a long period.