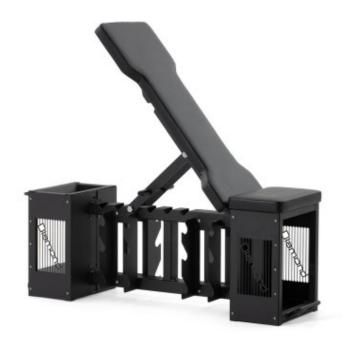

## **Product description:**

The **DIAMOND Utility Bench** is a professional adjustable bench with an innovative and elegant design.

The bench is adjustable to **7 different heights** and is equipped with **storage for dumbbells** (12 places) and various accessories such as elastic bands and **kettlebells** .

Very useful for those who have little space and want to save space.

The bench is easily transportable and movable thanks to the rear sliding wheels.