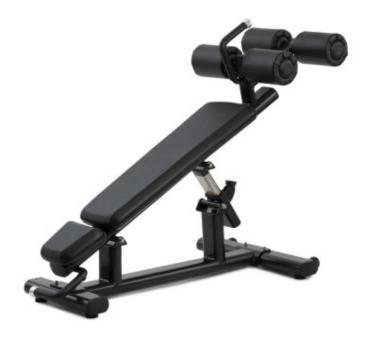

## **Product description:**

The **DIAMOND abdominal bench** is a bench with an elegant and solid design used to train the **abdominal muscles**.

The bench has a **5 height adjustment** system for a total workout and suitable for any type of user.

The **shaped cushions** use molded foam which guarantees excellent comfort and durability.

**Performing** the exercises will be comfortable and decisive thanks to its perfect stability and compactness.