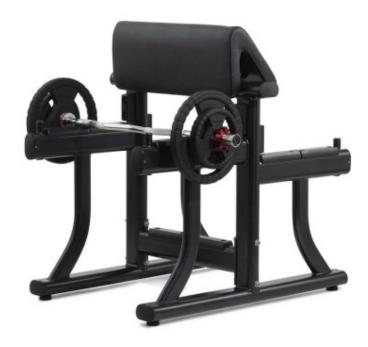

## **Product description:**

The **Scott Bench** by **DIAMOND** is a bench with an exclusive design and robustness, used to train **arm muscles** using a **barbell or dumbbells**.

The peculiarity of this particular version of **Scott Bench** is the fact that **it does not have an integrated seat**, which leads the user to carry out the exercise, positioning himself on one of the 2 sides with a different inclination of the cushion, from **an upright position**.

This situation brings an even greater focus to the isolation of the arm muscles in addition to the stabilizing muscles.

**Barbell** mounts have a **urethane** coating that contains noise and protects the barbell from wear.