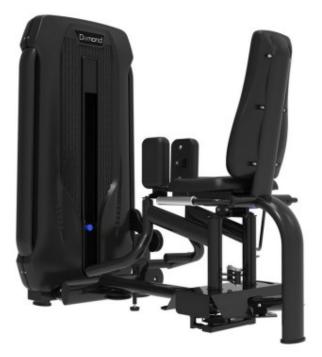

## **Product description:**

The **DIAMOND abductor / adductor combo** is a dual-function machine designed to work the muscles of the **inner** and outer thighs and the buttocks.

The machine has a **starting angle adjustment system**, which can be activated via a lever located next to the seat, which determines which muscle group to train and which degree of opening to start from.

The machine features a support pad at knee height to ensure the correct position and superior comfort. **Magnetic Smart Pin** for load selection, also useful for blind people.

The combination of round and oval tubes together with the matt black sheet metal casing make the machine decidedly elegant. Weight stack of 70 kg.