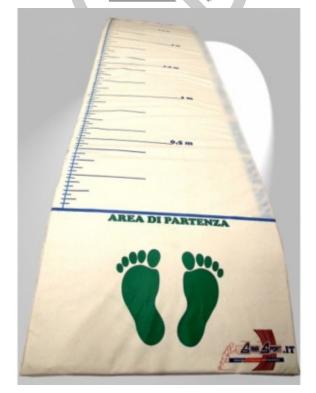

## **Product description:**

Mat-Test mattress for measuring elevation and jump The perfect tool for measuring and training long jump and elevation!

The Mat-Test Mattress represents one of the most useful tools for measuring the elevation, or length of a jump.

Made of **sponge with a density of 21kg/m3, and covered in tear-proof PVC**, of which the lower part has **non-slip embossing**, it offers exceptional **cushioning** during the fall or strike phase.

The upper part has a graduated print from 0 to 300 cm and a 70 cm "starter" part with two prints imprinted.

The Mat-Test is also equipped with two eyelets that allow you to position the mattress on the wall, thus measuring the athlete's elevation.

This tool is perfect in every sporting field, especially volleyball, basketball and athletics.