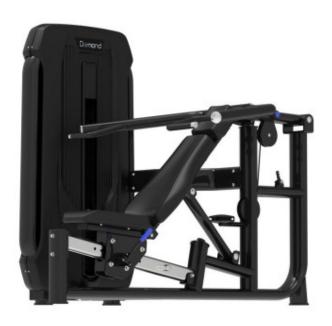

## **Product description:**

The **DIAMOND 350 Series Combo Chest Press/Shoulder Press** is the solution that allows you to have a machine capable of training the **pectoral and shoulder muscles**.

The **backrest** is easily adjustable to different angles depending on the muscle you want to train, going from a **flat bench** to a **shoulder press** with all angles in between.

The arms are also adjustable depending on where you decide to have the training focus.

**Magnetic pin** for load selection. The combination of round and oval tubes together with the matt black sheet metal casing make the machine decidedly elegant.