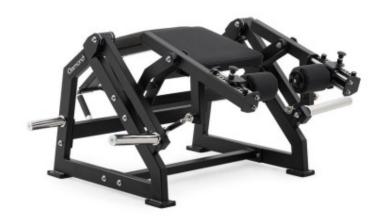

## **Product description:**

The **DIAMOND 500 Series Leg Curl** is a machine aimed at isolating the **hamstring muscles in a prone lying position.** 

The machine has a counterbalance to eliminate the empty weight of the operating lever .

The possibility of **loading the arms** independently allows **divergent and independent** movements for **optimal biomechanics**.

The ventral cushions have been modified to leave greater freedom to the chest.

High density foam padding, PU leather upholstery "for furniture".

**Push rollers adjustable** to multiple heights to adapt to all users. **2 disc holder pins** for easy and immediate storage.

**Ergonomic handle** for easy movement initiation.