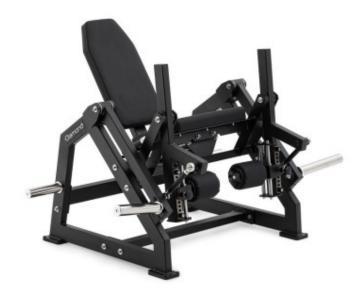

## **Product description:**

The DIAMOND 500 Series Leg Extension is a machine aimed at isolating the quadriceps femoris muscles .

The machine has a **counterbalance** to eliminate the empty weight of the operating lever.

The possibility of loading the arms independently allows divergent and autonomous movements for **optimal biomechanics.** 

Ergonomic backrest adjustable in multiple positions, like the push rollers, to adapt to all users.

High density foam padding, PU leather upholstery "for furniture". **2 disc holder pins** for easy and immediate storage. Ergonomic handle for easy movement initiation.