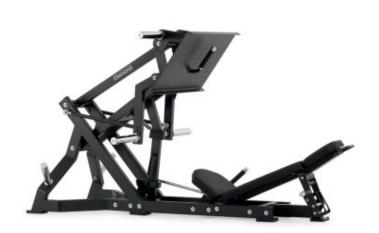

## Leg Press 45° Pantograph Plate Loaded Diamond Series 500

## **Product description:**

The 45° pantograph version Leg Press of the **DIAMOND 500 Series** allows for global strength training that involves almost **all the leg muscles** with a physiological load curve thanks to the progressive pantograph system.

The **quadriceps**, **hamstrings**, **gluteal muscles** are activated but also the **hip muscles** and the core which supports the stabilization of the pelvis during the movement.

The machine guarantees an easy starting system thanks to the safety lever. Backrest adjustable on 3 levels.

High density **foam padding**, PU leather upholstery "for furniture". **2 disc holder pins** for easy and immediate storage.