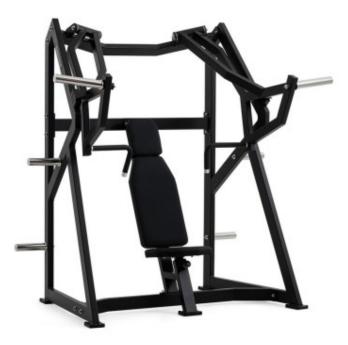

Chest Press Plate Loaded Diamond Series 500

## **Product description:**

The **DIAMOND 500 Series Chest Press** was designed around human movement.

The possibility of **loading the arms independently** allows divergent and independent movements for **optimal biomechanics.** 

Isolateral movements allow the user to train with both limbs together, independently or alternately.

The **double grip** on each arm gives the user increased comfort and the possibility of varying the exercise mode.

The seat, **comfortable and ergonomic**, is adjustable to different heights so as to adapt to all users.

High density foam padding, PU leather upholstery "for furniture". 2 disc holder pins for easy and immediate storage.