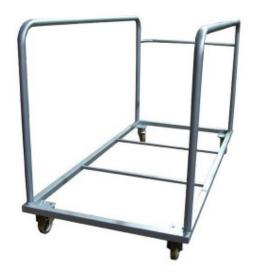

## **Product description:**

The **Gana Sport mattress trolley** is made entirely of **powder-coated tubular steel**, to guarantee an extremely **solid and durable** structure over time.

The large 200x100 cm surface allows you to comfortably store and transport large mattresses .

Unlike other similar products, the **Gana Sport trolley** has a **"cage" containment structure** that allows the mattresses to be positioned both flat and vertically. This type of structure allows you to **increase the load capacity** and **transport the mattresses safely**.

The 4 swivel wheels allow easy movement in all directions .

Produced entirely in our factories