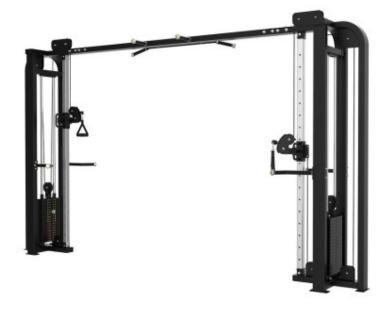

## **Product description:**

The **DIAMOND Cable Crossover** is one of the most iconic machines in **professional training environments**.

In fact, this machine offers unparalleled flexibility and a **variety of exercises**, given its versatility in the muscle areas that it allows to train.

It is also an ideal tool for **rehabilitation** work. The **pulley** is **adjustable to 18 different heights**, while each **weight stack**, built in a thickened version with dimensions  $43 \times 10 \times 1.5$  cm, has a total of **81 Kg x 2.**