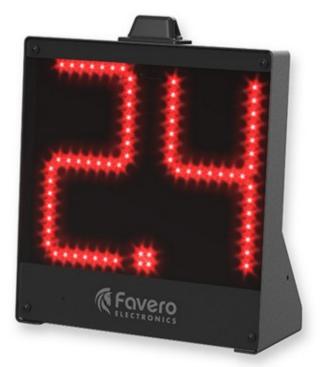

## **Product description:**

WSC-24s electronic shot clock display board

The indoor electronic 24-second scoreboard for basketball, 5-a-side football and water polo. small dimensions of only 28.5x32 cm, connectable to the FS or FC series scoreboard, FIBA Level 2 approved

Despite the size, the **readability of the information** remains high, the board is in fact equipped with **high definition LEDs** which remain visible up to a **distance of 70 meters and a visibility angle of 150**°.

The electronic **scoreboard**, thanks to the particular Plexiglass front panel, does not require protection, in fact, it is **resistant to ball hits** as per **DIN18032-3 and UNI 9554:1989 regulations.** 