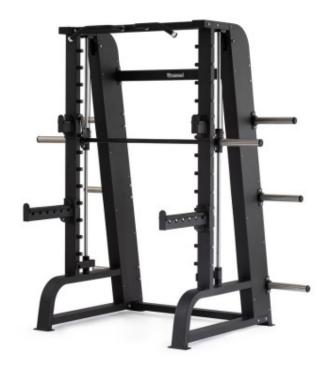

## **Product description:**

The **Smith Machine** by **DIAMOND** is a machine composed of a **guided barbell** connected at both ends to two steel bars which act as a guide during **pull/press exercises on the vertical axis** 

The balance wheel is mounted on cylindrical bearings to facilitate smooth sliding on the steel rods .

There are also **safety blocks** along the axis of the upright onto which the barbell can be attached with a simple rotation of the wrists.