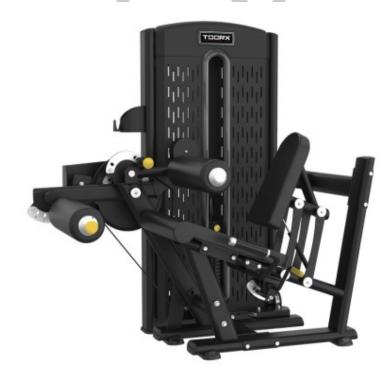

## **Product description:**

**TOORX PROFESSIONAL SEATED LEG CURL** PLX5600 is the selectable bench aimed at training leg muscles from the new Toorx Professional line.

The extremely stable and robust structure of **TOORX PROFESSIONAL SEATED LEG CURL** PLX5600, made of reinforced steel tubing with a flat oval section of 50x120 mm, is guaranteed for a maximum loadable weight of 150 kg.