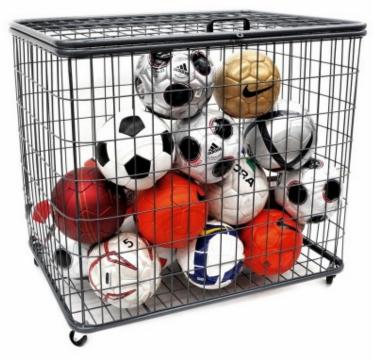

## **Product description:**

Ball trolley , made of painted steel, lockable with padlock, usable with balls of all sports .

A peculiar characteristic of this ball basket is its sturdiness due to its **single block construction**.

The trolley, made entirely of powder-coated steel, does not require any assembly and is ready for use.

The upper part can be **closed using a padlock** (not included).

With a **capacity of approximately 20 balls,** depending on the type (Basketball, Football, Volleyball, etc.), it is **equipped with 4 floating wheels**.

This ball trolley is particularly **suitable for schools, gyms** and places with continuous public access.