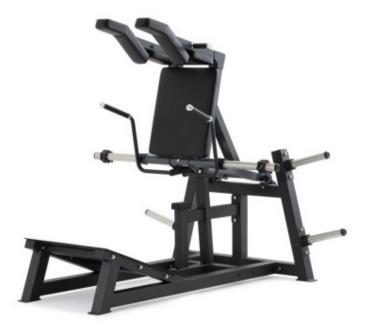

## **Product description:**

The **Hack Squat** is an exercise machine that is used for **lower body** strength training, and is designed to replicate a natural, **squatting motion**.

Thanks to the curved range of motion, **the Hack Squat** reduces the axial load and consequently the stress on the **knee and back**.

The large **platform** guarantees an ideal pushing surface and the possibility of stimulating all the muscular areas of the **low body** department simply by changing the position of the feet. **4 disc holder pins** for easy and immediate storage.