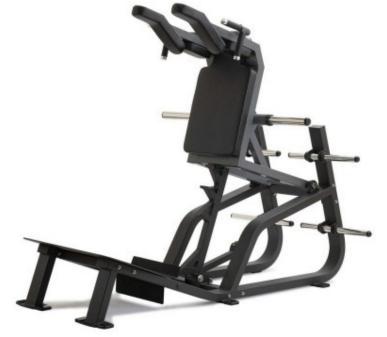

## **Product description:**

The **Hack Squat** is an exercise machine that is used for **lower body** strength **training**, and is designed to replicate a natural, squatting motion.

Thanks to the **curved range of motion**, the **Hack Squat** reduces the axial load and consequently the stress on the knee and back.

The unique design of this tool is characterized by the safety lever which, unlike other models on the market, can be activated by foot .

The **large platform** guarantees an ideal pushing surface and the possibility of stimulating all the muscle groups of the **low body** department simply by changing the position of the feet.