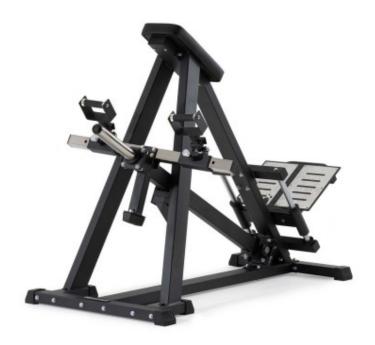

## **Product description:**

The **DIAMOND 300 Series T-Bar** is a specific machine for training the entire **back**, with a synergistic intervention of the entire **posterior muscle chain**.

The **adjustable platform** moves on a **double guide rail** made of alloy steel which guarantees, together with the linear load-bearing structure, safe and rapid adjustment and resistance of the entire structure over time.

The **handle** is **adjustable to 5 distances**, thus allowing the user to broaden the range of exercises.