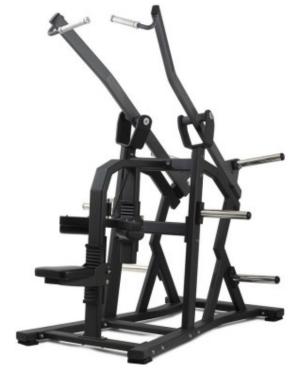

## **Product description:**

The **DIAMOND Iso-Lateral Lat Pulldown** was designed based on human movement.

The possibility of loading the arms independently allows divergent and independent **movements** for optimal **biomechanics** .

Isolateral movements allow the user to train with both limbs together, independently or alternately.

The counterbalanced system allows for very light starting weights, perfect for **rehabilitation**, seniors and beginners.

It is possible to adjust both the seat and the **knee** support padding, so as to adapt to all users.

The **starting weight** of the single **lever arm** is only 0.5 kg, so as to make the machine accessible to all users, including patients undergoing **physiotherapy rehabilitation**.