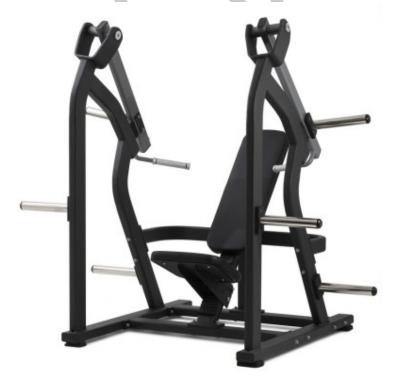

## Shoulder Press Plate Loaded Diamond

## **Product description:**

DIAMOND 's Iso-Lateral Shoulder Press was designed based on human movement .

The possibility of loading the arms independently allows divergent and **independent movements** for optimal **biomechanics** 

**Isolateral movements** allow the user to train with both limbs together, independently or alternately.

The **backrest** is inclined **40 degrees** to stabilize and eliminate hyperextension of the spine.

The **seat**, comfortable and ergonomic, is adjustable to different heights so as to adapt to all users.

The starting weight of the single **lever arm** is only 3.8 kg, so as to make the machine accessible to all users, including patients undergoing **physiotherapy rehabilitation**.