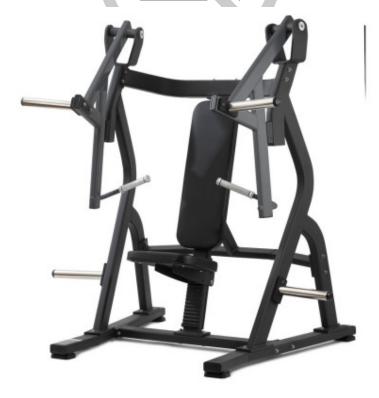

Chest Press Plate Loaded Diamond

## **Product description:**

**DIAMOND** 's **Iso-Lateral Chest Press** was designed based on human movement.

The possibility of loading the arms independently allows divergent and independent movements for optimal biomechanics.

**Isolateral movements** allow the user to **train** with both limbs together, independently or alternately.

The seat, **comfortable and ergonomic**, is adjustable to different heights so as to adapt to all users.