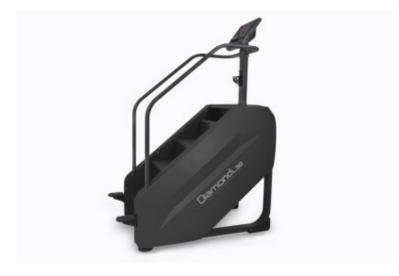

## **Product description:**

The result of the continuous search for increasingly high-performance and challenging training tools, **L38** by **DIAMOND** is an " **escalator** " for **sports use** .

The **climbing rhythm** is managed by an efficient **electromagnetic** braking system, this allows the exercise to be modulated by adapting the **cardiovascular** impact to the real needs of the user.

The **climbing rate** ranges from **24 to 164 steps per minute** and can be modulated through the controls on the **console**.

Comfort is given by the possibility of having **3 large steps** (55 x 23.5 x 20.5 cm) simultaneously active (the circuit is made up of 16 platforms, 3 of which are simultaneously active on the working front).

**45° rising diagonal** . The safety sensors near the last platform guarantee the anti-fall function by blocking the machine if the user is unable to follow the set cadence.