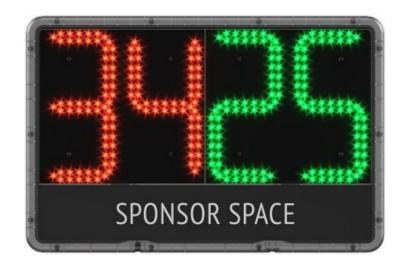

## **Product description:**

Single-sided electronic scoreboard for player substitution INOUT-1S

The INOUT-1S single-sided **electronic player change** scoreboard for 1-sided viewing is ideal for football and rugby, has a digit height of 23 cm and is visible up to 100 meters, has an internal lithium **battery**, rechargeable using a special charger (supplied) and has a duration of 260 views of 20 seconds,

built-in numeric keypad for easy entry of numbers to display and auto-off function to save battery

It has a lower front space of 48x9 cm and a rear space of 35x9 cm for sponsor stickers