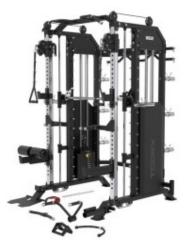

**ASX 6000** is the new top of the range, being equipped with 18 aluminum pulleys for unparalleled smoothness and fluidity of operation. Not only that: thanks to the appropriate accessories, it also transforms into a belt squat, a T bar machine, or a leg press, ensuring excellent versatility.

## CHARACTERISTICS

PULLEY: adjustable 372-1947 mm on 22 levels, 75 mm center distance

**ROCKER:** 1993 mm, sliding on linear ball bearings, 2 safeties with adjustable hook, adjustable to 14 positions (538-2020 mm), pitch 130 mm. Disc holder diameter 50 mm

**EQUIPMENT:** 3-IN-1 dual pulley, smith machine, rack. 2 J-hooks, pair of barbell safety stops, chin-up bar, parallel bars, barbell holder, 6 ø50 mm disc holders, 8 ø49 mm spring-loaded disc holders. Attachments: ankle brace, double

triceps rope, chain, landmine, 2 pull-up handles, non-slip platform, double handle, triceps bar, barbell and CURL barbell

**J-CUP/SAFETY SPOTTER ARMS:** Extra strong 5 mm thick with UHMW (Ultra High Molecular Weight) protection. Adjustable 432-1982 mm on 31 levels, 50 mm center distance